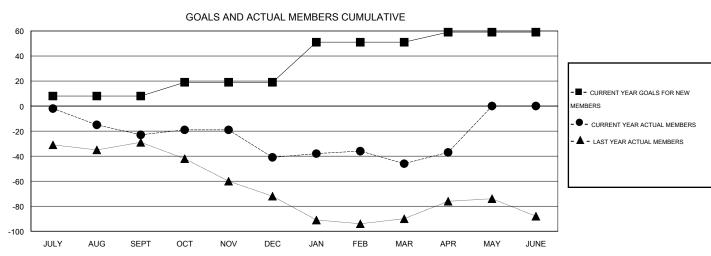

## MONTHLY MEMBERSHIP PROGRESS REPORT

District 26 M6

Results as of: 4/30/2015

GMT: HAL GRIFFIN LOCATION MISSOURI GMT CA 1

|               |                  | Clubs            |                  |                  | Members  RESULTS FOR 2014-2015 |                    |                                     |                    |                  |
|---------------|------------------|------------------|------------------|------------------|--------------------------------|--------------------|-------------------------------------|--------------------|------------------|
|               | RESUL            | TS FOR 2014-2015 |                  |                  |                                |                    |                                     |                    |                  |
| QUARTER       | NEW CLUB<br>GOAL | NEW CLUBS        | DROPPED<br>CLUBS | NET<br>GAIN/LOSS | QUARTER                        | NEW MEMBER<br>GOAL | CHARTER AND<br>NEW MEMBERS<br>ADDED | DROPPED<br>MEMBERS | NET<br>GAIN/LOSS |
| JULY/AUG/SEPT | 0                | 0                | 0                | 0                | JULY/AUG/SEPT                  | 8                  | 27                                  | 50                 | -23              |
| OCT/NOV/DEC   | 0                | 0                | 0                | 0                | OCT/NOV/DEC                    | 11                 | 22                                  | 40                 | -18              |
| JAN/FEB/MAR   | 1                | 0                | 0                | 0                | JAN/FEB/MAR                    | 32                 | 36                                  | 41                 | -5               |
| APR/MAY/JUNE  | 0                | 0                | 0                | 0                | APR/MAY/JUNE                   | 8                  | 19                                  | 10                 | 9                |